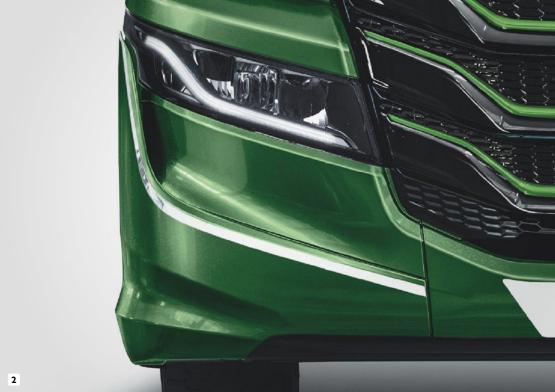

## **Style** meets performance.

1 Door side plate kit.

**Applicability:** MY19-MY22-MY24

2 Headlamp lower profile.

**Applicability:** MY19-MY22-MY24

3 Handle cover plates.

**Applicability:** MY19-MY22-MY24

4 Spoiler plates kit.

**Applicability:** MY19-MY22-MY24

 PN
 Description

 1 500050559
 Door side plate kit.

 2 500050539
 Headlamp lower profile.

 3 500050472
 Handle cover plates.

 4 500050471
 Spoiler plates kit.

Style meets performance.