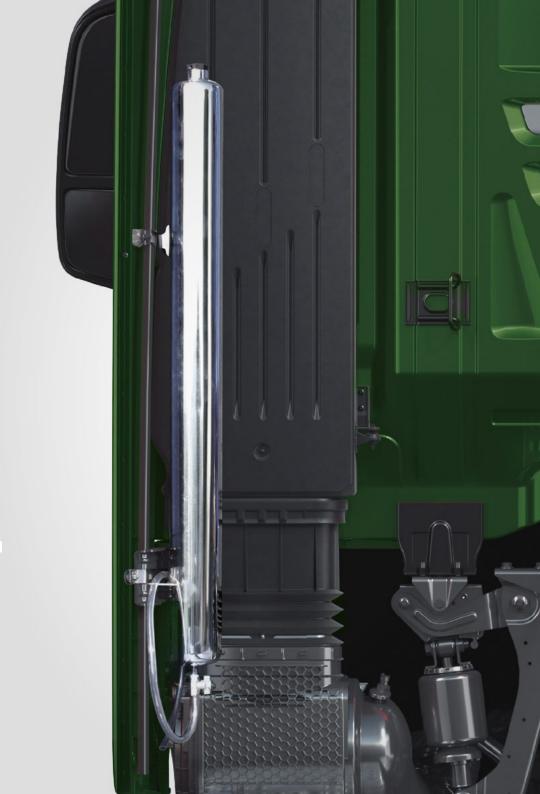

**4 Tubular H<sub>2</sub>O tank. Applicability:** MY19-MY22-MY24

PN Description

| 1 | 500050452 | Licence plate metal sheet.              |
|---|-----------|-----------------------------------------|
| 2 | 500050439 | Upper mask grid plates.                 |
| 3 | 500050368 | Windscreen lower plate with S-Way logo. |
| 4 | 500050367 | Tubular H <sub>2</sub> O tank.          |