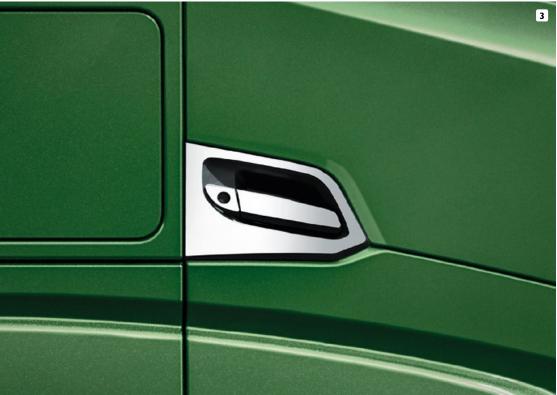

## **Style** meets performance.

1 Door side plate kit.

**Applicability:** MY19-MY22-MY24

2 Headlamp lower profile.

**Applicability:** MY19-MY22-MY24

3 Handle cover plates.

**Applicability:** MY19-MY22-MY24

4 Spoiler plates kit.

**Applicability:** MY19-MY22-MY24

 PN
 Description

 1 500050559
 Door side plate kit.

 2 500050539
 Headlamp lower profile.

 3 500050472
 Handle cover plates.

 4 500050471
 Spoiler plates kit.

Style meets performance.