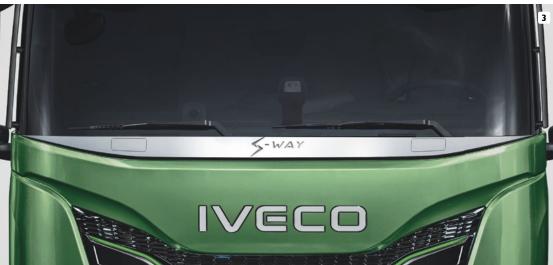

Style meets performance.

**1** Licence plate metal sheet. Applicability: MY19-MY22-MY24

**2** Upper mask grid plates. Applicability: MY19-MY22-MY24

Windscreen lower plate with S-Way logo. Applicability: MY19-MY22-MY24

**4 Tubular H<sub>2</sub>O tank. Applicability:** MY19-MY22-MY24

PN Description

| 1 | 500050452 | Licence plate metal sheet.              |
|---|-----------|-----------------------------------------|
| 2 | 500050439 | Upper mask grid plates.                 |
| 3 | 500050368 | Windscreen lower plate with S-Way logo. |
| 4 | 500050367 | Tubular H <sub>2</sub> O tank.          |