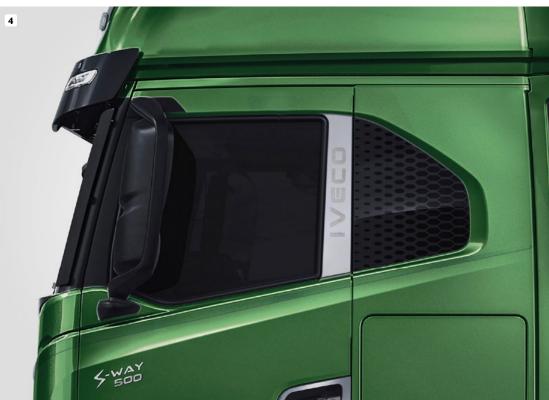

1 Step Covers, 6pcs. Applicability: MY19-MY22-MY24

2 Miniskirt plates with S-Way logo. Applicability: MY19-MY22-MY24

Miniskirts profiles.
Applicability: MY19-MY22-MY24

**Door plates with IVECO logo. Applicability:** MY19-MY22-MY24

PN Description

| 1 | 500050470 | Step Covers, 6pcs.                |
|---|-----------|-----------------------------------|
| 2 | 500050469 | Miniskirt plates with S-Way logo. |
| 3 | 500050468 | Miniskirts profiles.              |
| 4 | 500050463 | Door plates with IVECO logo.      |