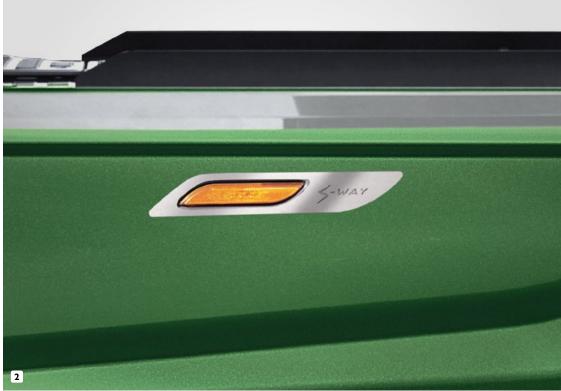

1 Step Covers, 6pcs. Applicability: MY19-MY22-MY24

2 Miniskirt plates with S-Way logo. Applicability: MY19-MY22-MY24

Miniskirts profiles.
Applicability: MY19-MY22-MY24

**Door plates with IVECO logo. Applicability:** MY19-MY22-MY24

PN Description

| 1 | 500050470 | Step Covers, 6pcs.                |
|---|-----------|-----------------------------------|
| 2 | 500050469 | Miniskirt plates with S-Way logo. |
| 3 | 500050468 | Miniskirts profiles.              |
| 4 | 500050463 | Door plates with IVECO logo.      |