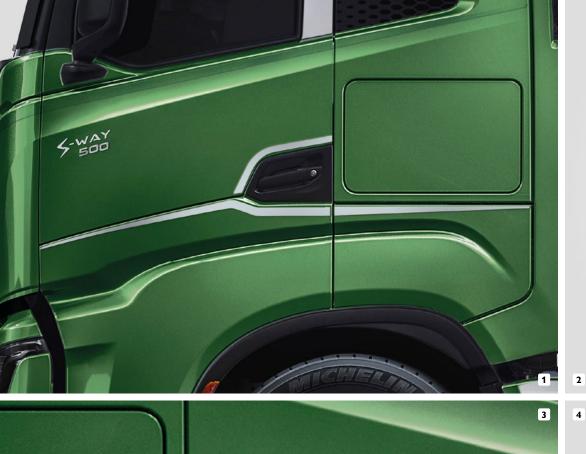

## **Style** meets performance.

1 Door side plate kit.

**Applicability:** MY19-MY22-MY24

2 Headlamp lower profile.

**Applicability:** MY19-MY22-MY24

3 Handle cover plates.

**Applicability:** MY19-MY22-MY24

4 Spoiler plates kit.

**Applicability:** MY19-MY22-MY24

 PN
 Description

 1 500050559
 Door side plate kit.

 2 500050539
 Headlamp lower profile.

 3 500050472
 Handle cover plates.

 4 500050471
 Spoiler plates kit.

Style meets performance.