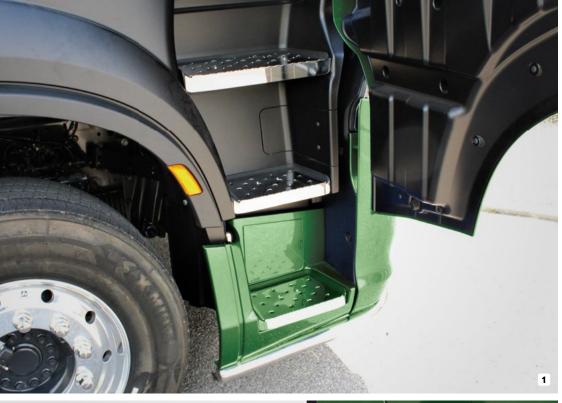

1 Step Covers, 6pcs. Applicability: MY19-MY22-MY24

2 Miniskirt plates with S-Way logo. Applicability: MY19-MY22-MY24

Miniskirts profiles.
Applicability: MY19-MY22-MY24

**Door plates with IVECO logo. Applicability:** MY19-MY22-MY24

PN Description

| 1 | 500050470 | Step Covers, 6pcs.                |
|---|-----------|-----------------------------------|
| 2 | 500050469 | Miniskirt plates with S-Way logo. |
| 3 | 500050468 | Miniskirts profiles.              |
| 4 | 500050463 | Door plates with IVECO logo.      |