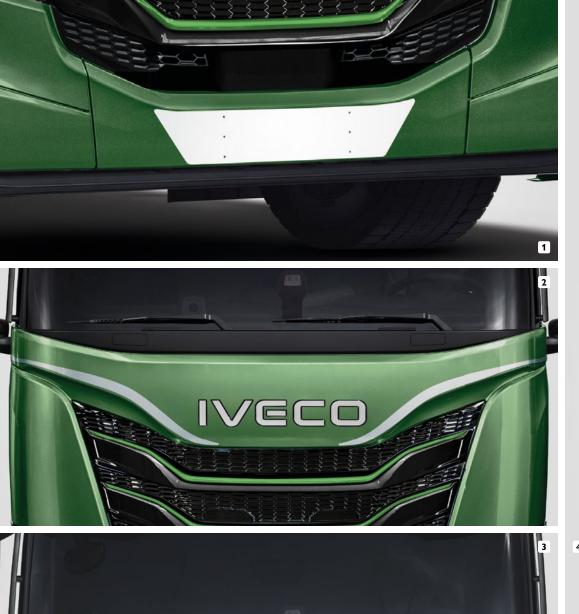

Style meets performance.

**1** Licence plate metal sheet. Applicability: MY19-MY22-MY24

**2** Upper mask grid plates. Applicability: MY19-MY22-MY24

Windscreen lower plate with S-Way logo. Applicability: MY19-MY22-MY24

**4 Tubular H<sub>2</sub>O tank. Applicability:** MY19-MY22-MY24

PN Description

| 1 | 500050452 | Licence plate metal sheet.              |
|---|-----------|-----------------------------------------|
| 2 | 500050439 | Upper mask grid plates.                 |
| 3 | 500050368 | Windscreen lower plate with S-Way logo. |
| 4 | 500050367 | Tubular H <sub>2</sub> O tank.          |