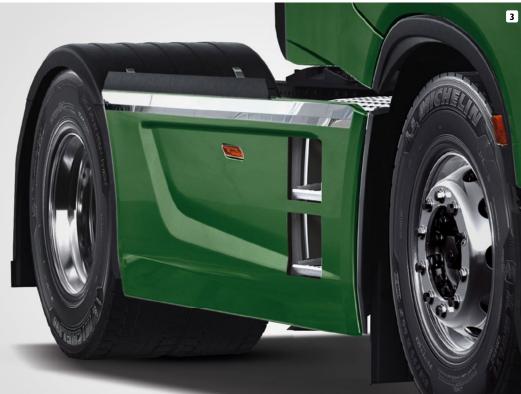

## **Style** meets performance.

1 Door side plate kit.

**Applicability:** MY19-MY22-MY24

2 Headlamp lower profile.

**Applicability:** MY19-MY22-MY24

3 Handle cover plates.

**Applicability:** MY19-MY22-MY24

4 Spoiler plates kit.

**Applicability:** MY19-MY22-MY24

 PN
 Description

 1 500050559
 Door side plate kit.

 2 500050539
 Headlamp lower profile.

 3 500050472
 Handle cover plates.

 4 500050471
 Spoiler plates kit.

Style meets performance.